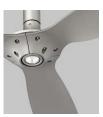

## **Back to Content page**

| FIXTURE TYPE | LOCATION |
|--------------|----------|
| PROJECT      | DATE     |

-24 Satin Nickel / 3-8-61324 Silver Blades

-06 White

-022 Oiled Bronze

-024 Satin Nickel

**SPECIFICATIONS** 32 W at high speed

Airflow efficiency 256 CFM/W at high speed

HOUSING FINISHES White (-06), Oiled Bronze (-022), Satin Nickel (-024)

**BLADES FINISHES** White (3-8-61306), Walnut (3-8-61322), Silver (3-8-61-324)