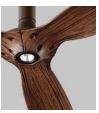

## **Blades:**

3-8-61306 White

3-8-61322 Walnut

3-8-61324 Silver

**LIGHT SOURCE** Optional LED Bulb 7W, 2700K, 80CRI,

GU10 Base (Included) (Finished socket cover included for use without

optional LED lamp)

SPECIFICATIONS 3 Blades / 60" Blade Sweep / 18° Blade-Pitch

**SPECIFICATIONS** 32 W at high speed

Airflow efficiency 256 CFM/W at high speed

HOUSING FINISHES White (-06), Oiled Bronze (-022), Satin Nickel (-024)

**BLADES FINISHES** White (3-8-61306), Walnut (3-8-61322), Silver (3-8-61-324)