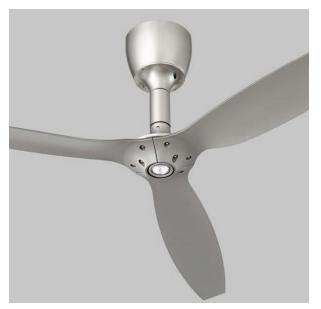

## **Alpha** Ceiling Fan

120v:

3-105-xx

## **Blades:**

3-8-61306 White

3-8-61322 Walnut

3-8-61324 Silver

**LIGHT SOURCE** Optional LED Bulb 7W, 2700K, 80CRI,

GU10 Base (Included) (Finished socket cover included for use without

optional LED lamp)

SPECIFICATIONS 3 Blades / 60" Blade Sweep / 18° Blade-Pitch

**SPECIFICATIONS** 32 W at high speed

Airflow efficiency 256 CFM/W at high speed

HOUSING FINISHES White (-06), Oiled Bronze (-022), Satin Nickel (-024)

**BLADES FINISHES** White (3-8-61306), Walnut (3-8-61322), Silver (3-8-61-324)

## **DIMENSIONS**

Dia.: 60.00" H: 18.00"