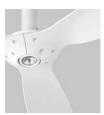

## **Blades:**

3-8-61306 White

3-8-61322 Walnut

3-8-61324 Silver

**LIGHT SOURCE** Optional LED Bulb 7W, 2700K, 80CRI,

GU10 Base (Included) (Finished socket cover included for use without

optional LED lamp)

SPECIFICATIONS 3 Blades / 60" Blade Sweep / 18° Blade-Pitch

**SPECIFICATIONS** 32 W at high speed

Airflow efficiency 256 CFM/W at high speed

HOUSING FINISHES White (-06), Oiled Bronze (-022), Satin Nickel (-024)

**BLADES FINISHES** White (3-8-61306), Walnut (3-8-61322), Silver (3-8-61-324)